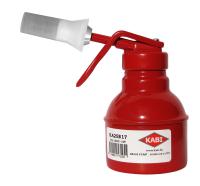

## Gluemaster with straight spout

## **Description**

KABI Patented brush can with brass pump. The brush is suitable for use with such varied products as neoprene glue, oil products etc. The pump is widely used for gluing of insulation material, leather products and uphoelstry – hence the product name of GLUEMASTER. KABI also makes custom brush cans as OEM products.

## **Specifications**

| Art.#              | KA25B17                        |
|--------------------|--------------------------------|
| Brand              | KABI                           |
| Contents           | 0,25 ltr.                      |
| Used for           | Neoprene glue and oil products |
| Model              | Gluemaster                     |
| Brush              | Ø 17 mm. with cap              |
| Customs code (CN8) | 84798997                       |
| EAN                | 5708891172251                  |
| Carton             | 12                             |
|                    |                                |