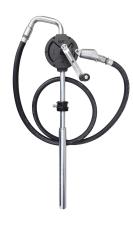

## KABI Rotary fuel pump with 2 mtr. anti-static hose

## **Description**

Kabi rotary fuel pump with telescopic tube for 60-200 liter drums. The pump is not ATEX approved. Do not use for water-based and alkaline liquids.

## **Specifications**

| Art.nr.            | 40194                                                |
|--------------------|------------------------------------------------------|
| Brand              | KABI                                                 |
| Capacity           | 0.3 ltr. per round                                   |
| Suitable for       | gazoline, oil, petroleum produtcs, diesel oil.       |
| Drum adapter       | 2"BSP                                                |
| Teleskopic tube    | 60 / 200 ltr.                                        |
| Pumphus            | Støbejern.                                           |
| Pumpstempel        | Graphite                                             |
| Outlet hose        | 2 mtr. anti-static hose and outlet nozzle with vent. |
| Carton             | 1                                                    |
| Customs code (CN8) | 84131110                                             |
| EAN                | 5708891401948                                        |
|                    |                                                      |