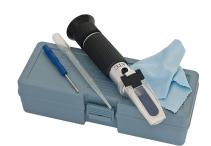

## **Specifications**

| Art.nr.            | KARAB35                                                  |
|--------------------|----------------------------------------------------------|
| Brand              | KABI                                                     |
| With               | Pipette, Screwdriver, Textile cloth in gray plastic box. |
| Measureeinterval   | 30 - 35%                                                 |
| Carton             | 1                                                        |
| Customs code (CN8) | 90275000                                                 |
| EAN                | 5708891110895                                            |